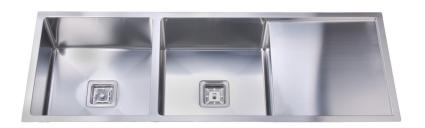

## **Qubix500D** — Handcrafted double bowl with drainer

## **Product Specifications**

| Model         | Qubix500D                                         |
|---------------|---------------------------------------------------|
| Finish        | Brushed stainless steel                           |
| Bowl Capacity | 31L bowls                                         |
| Material      | 1.2mm 304 Stainless Steel                         |
| Installation  | Drop in or undermount                             |
| Features      | Handmade finish                                   |
|               | R15 radius corners for easy cleaning              |
|               | Designer square basket waste                      |
|               | Acoustic absorbing lining                         |
|               | Matching accessories available                    |
| Warranty      | 25 years (refer to applicable warranty statement) |